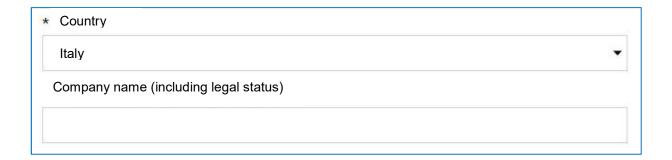

## 2.2 Onboarding (profile, registration and qualification form)

When you've finished entering your personal data, you'll be directed to the **Onboarding Page** where you must complete all the mandatory data marked with an asterisk \*:

- Select the <u>LEGAL NATURE</u> of the supplier (company or natural person);
- Select the <u>COUNTRY</u> of the supplier's registered office;
- Click on 'Save and Continue' in the top right-hand corner;