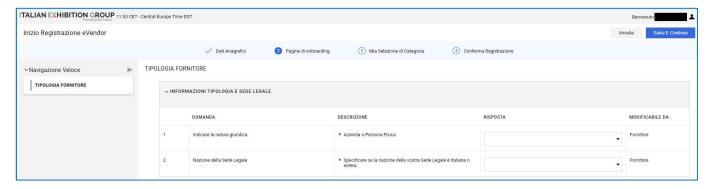

## 2.2 Onboarding (profile, registration and qualification form)

When you've finished entering your personal data, you'll be directed to the **Onboarding Page** where you must complete all the mandatory data marked with an asterisk \*:

- Select the <u>LEGAL NATURE</u> of the supplier (company or natural person);
- Select the <u>COUNTRY</u> of the supplier's registered office;
- Click on 'Save and Continue' in the top right-hand corner;

- Fill in the REGISTRATION FORM by entering all mandatory data marked with an asterisk \*;
- Click again on 'Save and Continue' in the top right-hand corner;
- Select <u>REG. OFFICES/FACILITIES IN EUROPE</u>;
- Click again on 'Save and Continue' in the top right-hand corner;
- Select the relevant <u>MERCHANDISE CATEGORY</u> and click on 'confirm current selection' in the top right-hand corner.