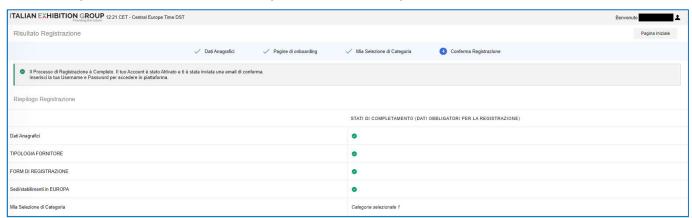

#### 2.3 Registration confirmation

If all data have been filled in correctly and the registration process has been completed without any errors, a registration confirmation message will appear, with green ticks for each form filled in:

Complete and up-to-date filling in by suppliers of all the information requested in the platform should be considered an essential prerequisite to registering with the Italian Exhibition Group S.p.A. Supplier Register and continuing the existing supplier relationship.